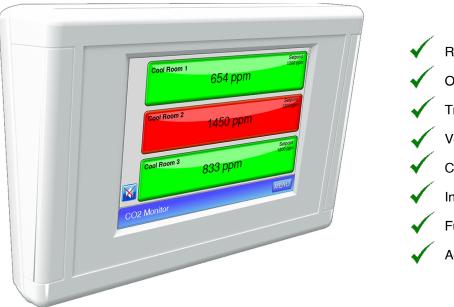

## **CO2 Monitoring Station**

Features

Real-time Information of CO2 Levels.

- On-screen graph of all readings for past 12 hours.
- Traffic Light colouring for alarms.
- Volt-free alarm contacts for remote monitoring.
- Can be used to monitor Temperature & Humidity.
- Intuitive menus for easy navigation.
- Full alarm history log available.
- Adjustable alarm setpoints.

The Visio-3 Touchscreen provides a very clear status of the CO2 levels in your environment using traffic light colours, audible alarm and flashing alarm screen.

The solution includes a customised junction box for all connections, 3 no CO2 sensors and power supply.