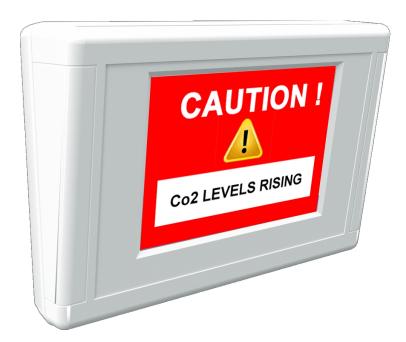

The Visio-3 Touchscreen provides a very clear status of the CO2 levels in your environment using traffic light colours, audible alarm and flashing alarm screen.

The solution includes a customised junction box for all connections, 3 no CO2 sensors and power supply.